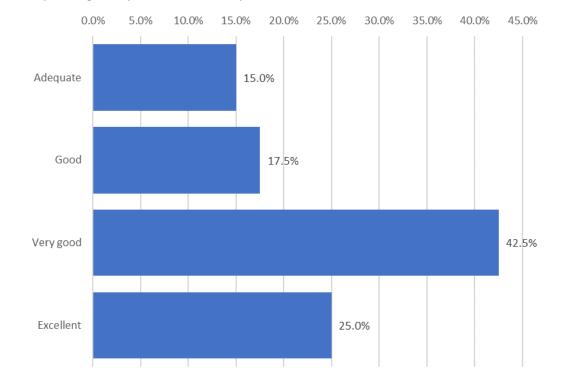

the practice
- Utilise the skills of the pharmacist who works in the practice
- Inhaler recycling

Lincolnshire

### Perception of Pharmaceutical Services across Lincolnshire

Two practices reported a perceived need for a locally commissioned service in the area. They felt this would increase patient choice, reduce the number of complaints, and reimbursement for the delivery service provided and funded by the practice. Additionally, 55% of respondents stated that they would be prepared to provide similar services to those currently available under the additional services section of the community pharmacy contract (NMS and AUR).

More than two thirds (67.5%) of dispensing GPs feel that current provision is either very good or excellent, 17.5% feel it was good and 15% feel it is adequate.



### Dispensing GP opinion of current pharmaceutical services in Lincolnshire

### Public engagement of pharmaceutical services

Healthwatch Lincolnshire carried out a public engagement survey in July and August 2021 to identify public perception of pharmaceutical services in Lincolnshire. Analysis from Healthwatch Lincolnshire revealed there were 203 respondents to the survey, and the results contain both quantitative and qualitative data. Our public engagement was considered to be representative of the Lincolnshire population to within a 7% margin of error with 95% confidence.

### Demographics

Of the 203 respondents to the public engagement survey, 85.6% reported their age as over 55 years and 13.4% as under 55 years, while 1% chose not to disclose their age.

Additionally, 73.6% of r