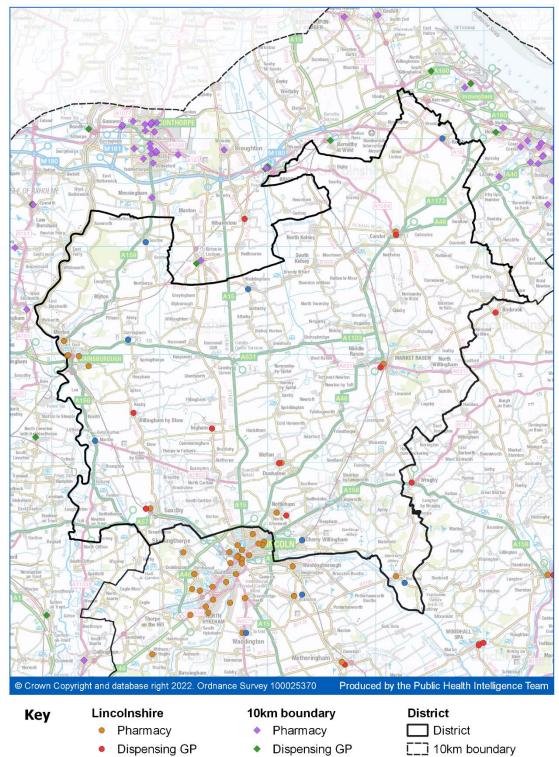

### Community pharmacies and dispensing GP contractors in Lincoln District

**Dispensing GP** 

Dispensing branch

•

•

Community pharmacies and dispensing GP contractors in North Kesteven District

Dispensing GP

### Lincolnshire

- Pharmacy
- Dispensing GP
- Dispensing branch

### 10km boundary

- Pharmacy
- Dispensing GP
- District
  District
  District
  District

Page 109

Community pharmacies and dispensing GP contractors in West Lindsey District

Dispensing branch

•