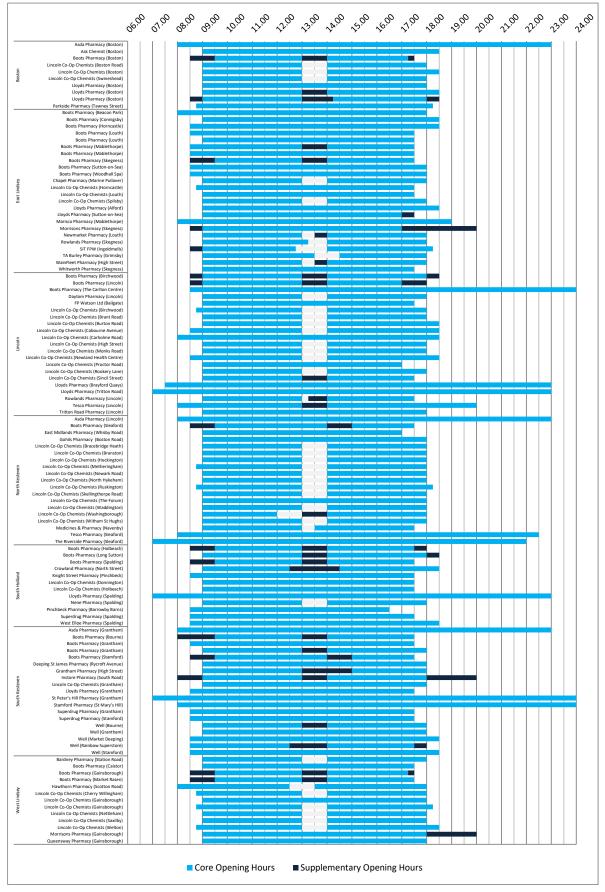

### Weekday opening times of community pharmacy providers in Lincolnshire

Source: NHSEI