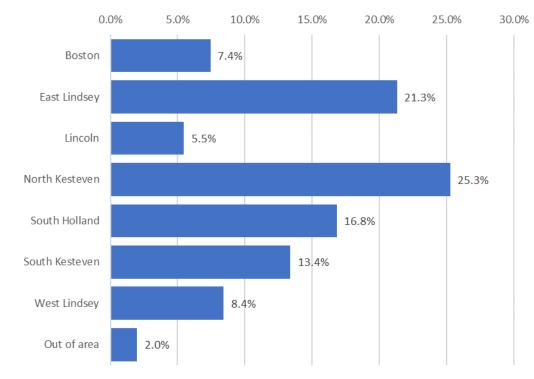

ence.

### Demographics

Of the 203 respondents to the public engagement survey, 85.6% reported their age as over 55 years and 13.4% as under 55 years, while 1% chose not to disclose their age.

Additionally, 73.6% of respondents were female, and 26.4% were male; 25.4% of respondents consider themselves to be carers, and 76.6% consider themselves to have a disability or long-term health condition.



### Age profile of respondents

Location of respondents varied across the county. North Kesteven (25.2%) and East Lindsey (21.3%) had the highest proportion of respondents, while Lincoln (5.5%) and Boston (7.4%) had the lowest proportion of respondents. There were four out of area respondents, who live in Cambridgeshire, North East Lincolnshire, North Northamptonshire and North Lincolnshire.



### Location of respondents

### Access

When asked how easy it was to access a local pharmacy, 80.8% of respondents felt it was easy or very easy to access, while 7.6% felt it was difficult or very difficult, and 11.6% felt it was neither easy nor difficult.

When asked the reason for visiting the local pharmacy, the majority (91.0%) of respondents stated it was for their prescription, 5.5% required overthe-counter items, 2.5% required minor ailment advice/treatment, and 1% required a flu jab.

### Satisfaction

When asked how satisfied they were with the time it took to provide them with the required service, 76.7% of respondents were fairly or fully satisfied, 18.3% were not satisfied, and 5% were neither satisfied nor dissatisfied.

When asked, 78% of respondents felt that they could