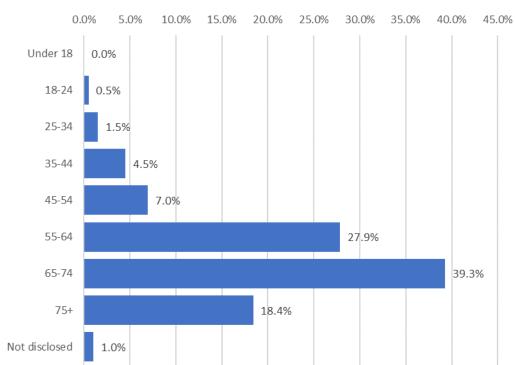

ent survey in July and August 2021 to identify public perception of pharmaceutical services in Lincolnshire. Analysis from Healthwatch Lincolnshire revealed there were 203 respondents to the survey, and the results contain both quantitative and qualitative data. Our public engagement was considered to be representative of the Lincolnshire population to within a 7% margin of error with 95% confidence.

### Demographics

Of the 203 respondents to the public engagement survey, 85.6% reported their age as over 55 years and 13.4% as under 55 years, while 1% chose not to disclose their age.

Additionally, 73.6% of respondents were female, and 26.4% were male; 25.4% of respondents consider themselves to be carers, and 76.6% consider themselves to have a disability or long-term health condition.



### Age profile of respondents

Location of respondents varied across the county. North Kesteven (25.2%) and East Lindsey (21.3%) had the highest proportion of respondents, while Lincoln (5.5%) and Boston (7.4%) had the lowest proportion of respondents. There were four out of area respondents, who live in Cambridgeshire, North East Lincolnshire, North Northamptonshire and North Lincolnshire.



### Location of respondents

### Access

When asked how easy it was to access a local pharmacy, 80.8% of respondents felt it was easy or very easy to access, while 7.6% felt it was difficult or very difficult, and 11.6% felt it was neither easy nor difficult.

When asked the reason for visiting the local pharmacy, the majority (91.0%) of respondents stated it was for their prescription, 5.5% requi